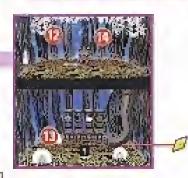

START

PETAL MEADOWS (PG. 28)

HP PLUS

Use Koops's Shell Toss to snag the HP Plus badge.

To reach this Life Shroom, drop from the far edge of the walkway overhead, then turn sideways to squeeze through the bars.

#### AERIAL APPROACH

The bridge to Hooktail Eastle is out, so you'll need to find some other way to reach the gate. Drop to the platforms below the bridge first to grab the HP Plus badge, then head back inside the room to your left and bounce off the spring to the upper level.

Spend six coms to replenish your health if need be, then go outside and take off from the paper-sirplane panel. To make it across the water, you'll have to tilt the Control Stick left a bit to give yourself more lift.

#### BLOCK PARTY

Hit the purple switch at point 4 to lower the purple lift next to one of the large gray blocks nearby. Jump across the blocks and smash the yellow one with your frammer, then drop back onto the lower platform and hit the yellow switch to raise the yellow lift.

Stand to the left of the gray blocks and filing Koops at the red switch to rotate the staincase below. Climb the stains to the narrow ledge at the top, then use another Shell Toss to nab the Castle Key. Hit the red switch again to return the stains to their original position, then head back up and unlock the door.

#### LEARNING FROM TRAGEDY

At point 2 on the map, Koops will spot what he believes to be the remains of his father. If you tell him to read the fetter in the deceased Koopa's hand, you'll learn that Hookteil's weakness is crickets. Though that's sure to dampen your lear of the dragon somewhat, the letter also warns not to give in to your kinder nature when facing the beast.